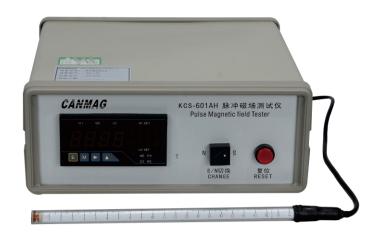

#### Modlel

KCS-601AH

#### **Function**

Used for measuring pulsed magnetic field peak value.

#### **Peculiarity**

- Adopt the most advanced high-speed integration circuit. The peak value of the pulsed waveform can be accurately captured and then converted into magnetic field (Tesla value). CARMAG®
- Polarity switchable.
- Manual zeroing.
- Can be set the high and low limit to tell if the result is qualified.
- Digital hold function.