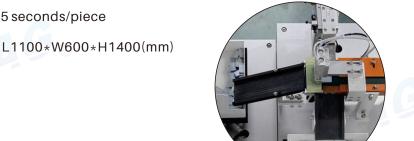

## **Technical Parameter**

• Suitable products:

NdFeB Magnetic Sheet:Length 5~30mm Width 4~25mm Thickness 1.5~8mm

- Feeding method: Non-destructive cyclic vibratory disk loading
- Discharging method: Sorting Box Receiving
  - Productivity: 5 seconds/piece
- External Dimensions: