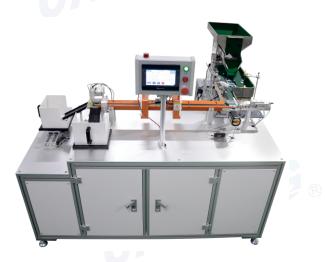

### Introduction

This equipment is mainly used to detect whether the magnet pole orientation direction is correct or not; rapid detection and sorting, improve production efficiency. Widely used in magnetic material factory inspection production.tion efficiency. Widely used in magnetic material factory packaging production.

#### Advantageous features

- Non-destructive cycling vibratory plates do not damage the product
- Conveyor Belt Transportation Products
- Qualified and unqualified sorting materials
- Production counting function

## **Technical Parameter**

• Suitable products:

NdFeB Magnetic Sheet:Length 5~30mm Width 4~25mm Thickness 1.5~8mm

- Feeding method: Non-destructive cyclic vibratory disk loading
- Discharging method: Sorting Box Receiving
  - Productivity: 5 seconds/piece
- External Dimensions:

## **Key processes**

- 1. Vibratory table for fast loading.
- 2. Conveyor belts carry products through test coils.
- 3. The software makes a judgment call to sort the material.

Magnetizing, Demagnetizing, Magnetic measurements, All we can